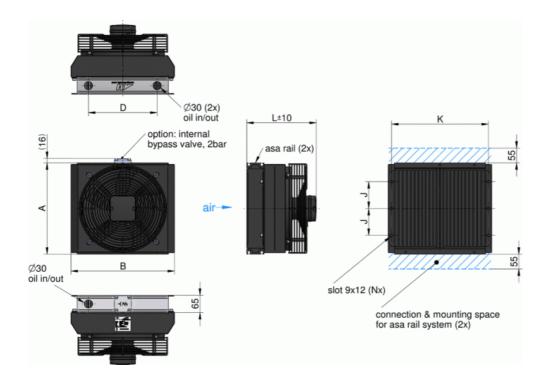

## TT 16 rail 230V AC compact (0.2 kW)

| A: | 465 mm | J:   | 153 mm |
|----|--------|------|--------|
| B: | 465 mm | K    | 436 mm |
| C: | -      | L:   | 260 mm |
| D: | 333 mm | N:   | 6      |
| G· |        | ۱۸/۰ |        |

## TT 16 rail 230V AC compact (0.2 kW)

| Order Number | Motor Power | Current | Protection Level | Rotation   | Air Flow  | Noise Level | Weight  |
|--------------|-------------|---------|------------------|------------|-----------|-------------|---------|
| ASATT16RC4E  | 0.2 kW      | 0.85 A  | IP 54            | 1350 1/min | 0.68 kg/s | 64 db(A)    | 19.6 kg |