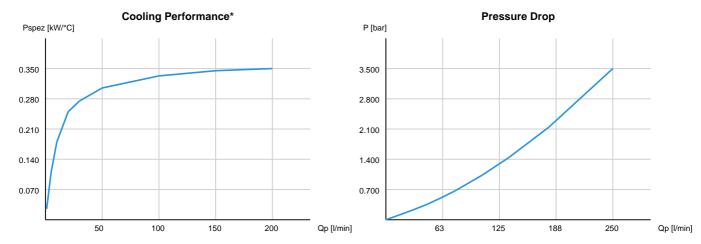

## \*Note - Cooling Performance

The cooling performance mentioned in this homepage is conservative and measured at a test bench according to asa test procedures with oil type ISO VG 46 and presents a bases for your cooler selection regarding required cooling performance. Because there is no standard test procedure, tests used by other manufacturers might have different results. Due to different environment conditions the cooling performance can vary by +/- 15%.

Therefore we recommend all coolers be checked under the system operating conditions. This is also true for vibrations and mechanical stress as well as for pressure peaks and thermal stress.

General tolerance according to DIN 2768-v.