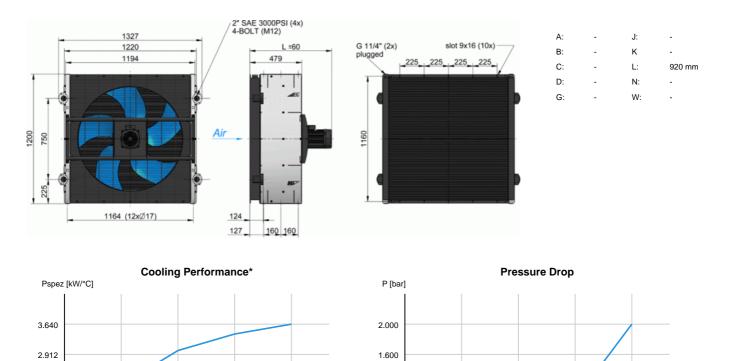

# ASA 1247 230/400V AC (4 kW)

2.184

1.456

0.728

100

200

300

400

### Working pressure (static): 16 bar (230 PSI) Radiator material: Aluminium