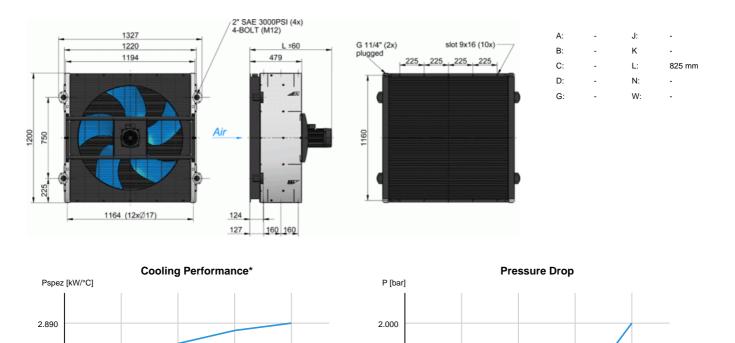

# ASA 1247 230/400V AC (1.5 kW)

2.312

1.734

1.156

0.578

100

200

300

### Working pressure (static): 16 bar (230 PSI) Radiator material: Aluminium